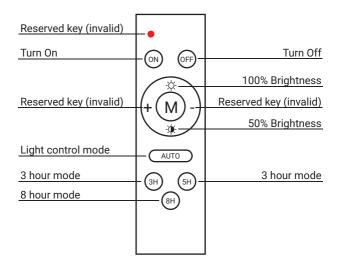

# REMOTE CONTROL INSTRUCTIONS

#### Automatic light control mode:

Connect the flood light to the solar panel, press the [AUTO] button to automatically turn on or off with a daylight sensor (the button has a memory mode, only need to be set once).