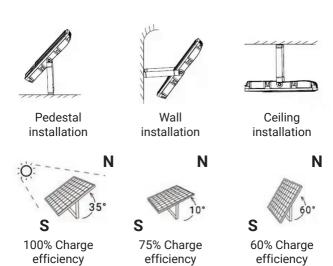

### Tips:

1. The required direction is toward the southwest and forms the best installation angle with the horizontal plane. Due to the different latitudes of each region, please refer to the local best installation guide.

2. Please ensure that the solar panel is installed in a sunny area, and avoid shade

from buildings or trees to ensure the

longest exposure time