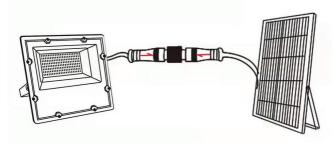

## **INSTALLATION INSTRUCTIONS**

1. Connect the floodlight to the waterproof line of the solar panel, and the solar panel faces the sun.

3. Can be rotated to adjust the angle